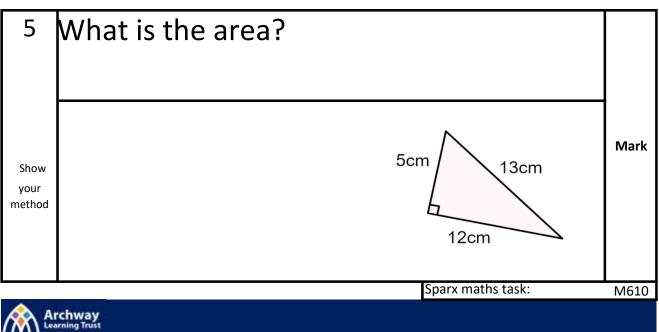

U669

| 6                      | Expand and simplify $(y - 4)(2 - y)$ |      |
|------------------------|--------------------------------------|------|
| Show<br>your<br>method |                                      | Mark |
|                        | Sparx maths task:                    | M960 |