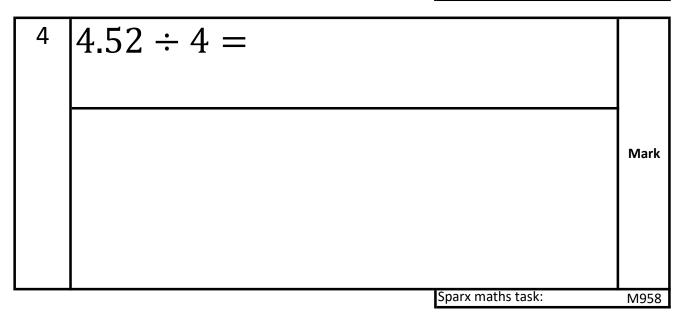

M960

Sparx maths task:

M885

| 8        | Solve $\frac{x}{2} + 7 = 23$ | Mark |
|----------|------------------------------|------|
|          | Sparx maths task:            | M647 |
| <b>A</b> | rchway<br>rning Trust        |      |