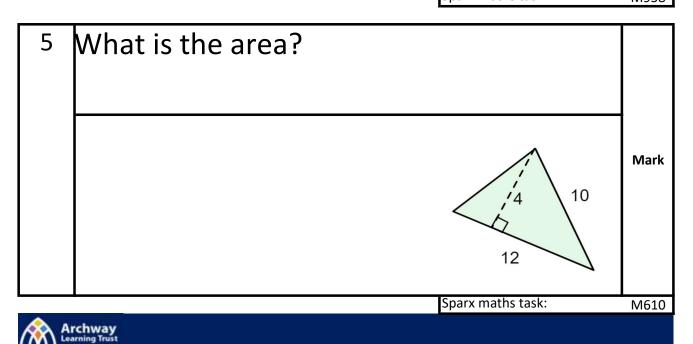

|      |
|                                                                                            | Mark |
| Sparx maths task:                                                                          | U553 |
| 2 If the larger share is £90 in the ratio 5: 2.<br>What is the value of the smaller share? | Mark |
| Sparx maths task:                                                                          | M525 |



| Spary maths tasky | 3 | What is the gradient of the line with equation $y = 2x + 3$ ? | Mark |
|-------------------|---|---------------------------------------------------------------|------|
|-------------------|---|---------------------------------------------------------------|------|

U669





| 6 | Expand and simplify $(x + 2)(x + 3)$ |      |
|---|--------------------------------------|------|
|   |                                      |      |
|   |                                      |      |
|   |                                      | Mark |
|   |                                      |      |
|   |                                      |      |
|   |                                      |      |

M960



Sparx maths task:

M885

| 8        | Solve $\frac{x}{2} + 7 = 23$ | Mark |
|----------|------------------------------|------|
|          | Sparx maths task:            | M647 |
| <b>A</b> | rchway<br>rning Trust        |      |

| 9 | What is the 6th square number? |      |
|---|--------------------------------|------|
|   |                                | Mark |
|   |