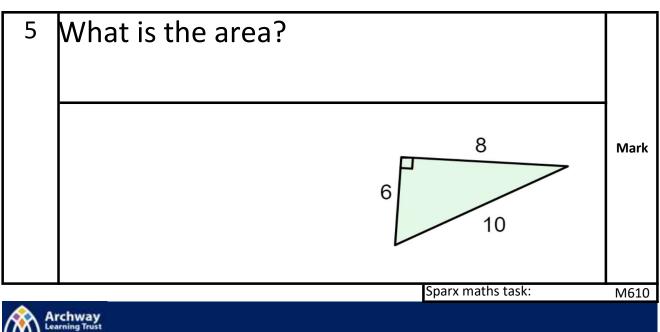

10 Work out the missing angle? Mark

| Year 9 Autumn 2 |
|-----------------|
|-----------------|

**Rolling Recall** 

| Name |  |
|------|--|
|------|--|

Score

/10

Information You have 10 minutes to complete this recall task. No calculators allowed. Show all your working out in the space provided.