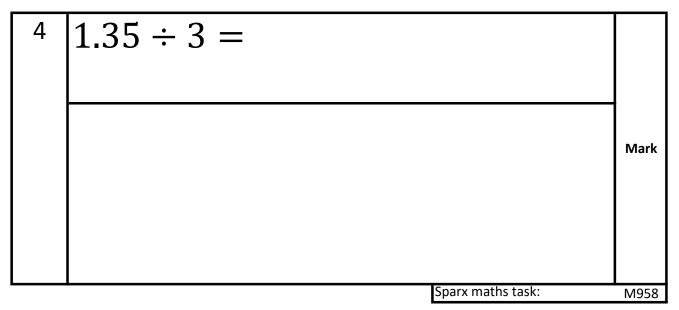

| 7 | Simplify 2.4 <i>m</i> : 120 <i>cm</i> | Mark |
|---|---------------------------------------|------|
|   |                                       |      |

M885

| 8        | Solve $\frac{x}{6} - 7 = 23$ | Mark |
|----------|------------------------------|------|
|          | Sparx maths task:            | M647 |
| <b>A</b> | rchway<br>arning Trust       |      |